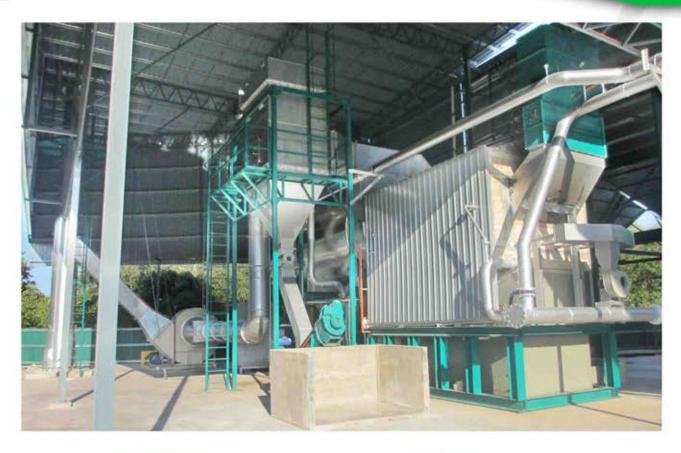

## **Pushing Grate** Hot Water Heater

IPMA INDUSTRY SDN. BHD. 益马工业有限公司

198501004398 (136837-P)

Capacity: 4 mil. kcal/hr

Fuel: Rice Husk

## **Hot Water Heater Pushing Grate**

Capacity: 4 mil. kcal/hr

TEL: 604-9178799 FAX: 604-9176799 EMAIL: ipma@ipmaindustry.com WEB: www.ipmaindustry.com Address: LOT 1266, BANDAR DARULAMAN INDUSTRIAL PARK, 06000 JITRA, KEDAH DARUL AMAN, MALAYSIA.