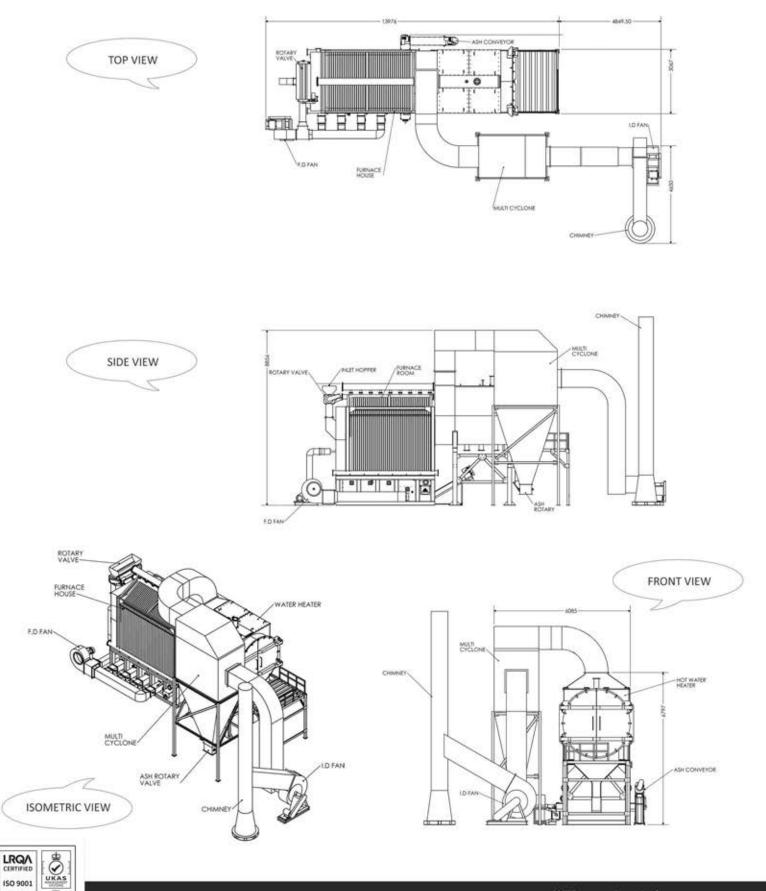

## **Pushing Grate** Hot Water Heater

IPMA INDUSTRY SDN. BHD. 益马工业有限公司

198501004398 (136837-P)

Capacity: 4 mil. kcal/hr

Fuel: Rice Husk

## **Hot Water Heater Pushing Grate**

Capacity: 4 mil. kcal/hr

TEL: 604-9178799 FAX: 604-9176799 EMAIL: ipma@ipmaindustry.com WEB: www.ipmaindustry.com Address: LOT 1266, BANDAR DARULAMAN INDUSTRIAL PARK, 06000 JITRA, KEDAH DARUL AMAN, MALAYSIA.